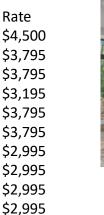

| Format<br>Two Pages<br>Full Page<br>Half Page<br>Quarter Page<br>Payment Terms | Rate<br>\$4,695<br>\$2,795<br>\$1,795<br>\$ 995 | Premium Page<br>Back Cover<br>Inside Front Co<br>Inside Back Co<br>Inside Facing E<br>Page 3 SOLD<br>Page 5<br>Page 7<br>Page 9 | SOLD<br>over SOLD<br>over |
|--------------------------------------------------------------------------------|-------------------------------------------------|---------------------------------------------------------------------------------------------------------------------------------|---------------------------|
| 50% down / 50% with proof<br>Final Ad Submission<br>July 26, 2024              |                                                 | Page 11<br>Page 13                                                                                                              |                           |